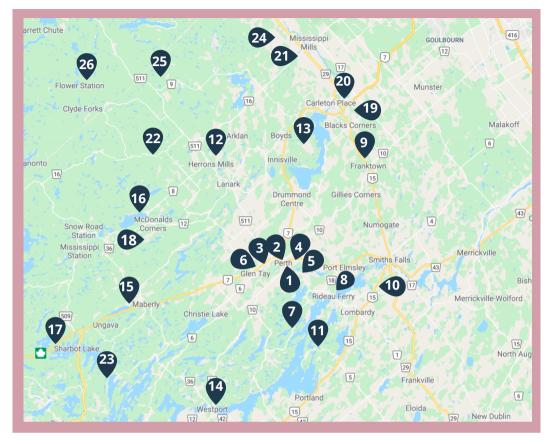

notes

| Pin Number on Map | Trails                                         | Driving Time from<br>Perth Tourism(mins) | # of Trails | Kms of Trails | Elevation Gain (m) | Effort | Cost | Dog (leashed) | Accessible | Lookout | Obs. Tower | Interpretive | Snowshoeing | Location & Noteworthy                                                                                              |
|-------------------|------------------------------------------------|------------------------------------------|-------------|---------------|--------------------|--------|------|---------------|------------|---------|------------|--------------|-------------|--------------------------------------------------------------------------------------------------------------------|
| 1                 | Great Trail                                    | 0                                        | 1           |               |                    | Е      |      | •             |            |         |            |              |             | Enjoy our section of The Great Trail of Canada which runs through the heart of Perth. This path is mostly roadway. |
| 2                 | Rideau Trail                                   | 0                                        | 1           |               |                    | E      |      | •             |            |         |            |              |             | Perth's section (map 10) is from McLaren Point to Rathwell Rd. 387 km network connecting Kingston to Ottawa        |
| 3                 | Tay River Pathway                              | 2                                        | 1           | 1.5           |                    | E      |      | •             | •          |         |            |              |             | 99 Christie Lake Rd, Perth, ON K7H 3C6. Short loop. Boardwalk. Walking and wheelchairs/walkers only.               |
| 4                 | Darou Farm Trail                               | 3                                        | 2           | 1.3           |                    | E      |      | •             |            |         |            |              | •           | 2845 Rideau Ferry Road, Perth                                                                                      |
| 5                 | Perth Wildlife Reserve                         | 10                                       | 1           | 3.5           |                    | Е      | \$   |               |            | •       | •          | •            | •           | 100 Wild Life Rd, Perth, ON K7H 3C7. 257 hectares. Birding. Wildlife. Forest, marsh, river views.                  |
| 6                 | Tay Havelock Trail                             | 10                                       | 1           |               |                    | E      |      | •             |            |         |            |              | •           | Connects Glen Tay to Frontenac. Multi-use trail.                                                                   |
| 7                 | Murphy's Point Provincial Park                 | 15                                       | 5           | 11            | 50                 | 1      | \$   |               |            | •       |            |              | •           | 2243 Elm Grove Rd, Perth, ON K7H 3C7. Silver Queen Mine. Abandoned bldgs. Forest, wetlands, lakes.                 |
| 8                 | Rideau Ferry Yacht Club Conservation Area      | 15                                       | 1           | 0.3           |                    | Е      | \$   | •             |            |         |            |              |             | 133 Yacht Club Rd, Rideau Ferry, ON. Walk along the naturalized shoreline. Beach. Boat launch.                     |
| 9                 | Ottawa Valley Rail Trail                       | 15                                       | 1           | 40+           |                    | Е      |      | •             |            |         |            |              |             | 510 Perth Rd, Beckwith, ON K7A 4S7. Shared trail connecting Carleton Place, Almonte, and Pakenham.                 |
| 10                | Cataraqui Trail                                | 20                                       | 1           | 100+          |                    | Е      |      | •             |            |         |            |              |             | Trail access at Golf Club Road 0.6 km E of Hwy 15. Shared trail connecting Napanee to Smiths Falls.                |
| 11                | Mill Pond Conservation Area                    | 20                                       | 1           | 6             | 60                 | Е      |      | •             |            |         |            |              | •           | 4774 Briton-Houghton Bay Road Rideau Lakes, ON. Sugar Shack. Lime Kiln. Geocaching.                                |
| 12                | Baird Trail                                    | 20                                       | 3           | 1.5           | 40                 | Е      |      | •             |            |         |            |              | •           | 1024 County Road 8, Middleville, ON. Boardwalk sections. Marsh views. Easy loop.                                   |
| 13                | Poole Family Nature Reserve                    | 20                                       | 1           | 2             | 20                 | Е      |      |               |            |         |            | •            | •           | 318 Concession Rd 11, Carleton Place, ON K7C 0C5. 110-acre nature sanctuary. Must park on trailhead side.          |
| 14                | Foley Mountain Conservation Area               | 20                                       | 7           | 10            | 10                 | 1      | \$   | •             | •          | •       |            |              | •           | Foley Mountain Lane, Westport, ON KOG 1X0. Sky Rock lookout (accessible). Beaver dam. Forest trails.               |
| 15                | Silver Lake Provincial Park                    | 25                                       | 1           | .5            |                    | Е      | \$   |               |            |         |            |              |             | 22726 ON-7, Maberly, ON K0H 2B0. Boardwalk. Marsh. Canoe rentals.                                                  |
| 16                | Purdon Conservation                            | 30                                       | 1           | 2.5           |                    | Е      | \$   |               | •          | •       |            | •            |             | Concession Rd 8, Lanark Highlands, ON KOG 1M0. Wild orchids (June). Admission by donation. Fully accessible.       |
| 17                | Sharbot Lake Provincial Park                   | 30                                       | 2           | 2             | 40                 | 1      | \$   |               |            | •       |            | •            |             | 25467 ON-7, Sharbot Lake, ON KOH 2PO. Lake view lookouts. Kid friendly.                                            |
| 18                | Wheelers Maple Products                        | 30                                       | 6           | 15            |                    | Е      |      | •             |            |         |            |              | •           | 1001 Highland Line, McDonalds Corners, ON KOG 1M0. Sugar bush. Boardwalk. Beaver dam. Wetlands.                    |
| 19                | Beckwith Park, Goodwood Marsh and Nature Trail | 30                                       | 1           | 4.5           | 65                 | Е      |      | •             |            |         |            |              | •           | 9th Line, Beckwith, ON. Birding. Wildlife.                                                                         |
| 20                | Carleton Place Trails                          | 30                                       | 7           | 7             |                    | Е      |      | •             | •          |         |            | •            |             | Carleton Place, ON. Self-guided, riverside, short pathways, trans-Canada trail.                                    |
| 21                | Almonte Lagoons Trail                          | 30                                       | 1           | 1             |                    | Е      |      | •             |            |         | •          |              |             | 1933 Ramsay Concession 8, Mississippi Mills, ON. Abandoned pioneer farm. Lagoon. Birdwatching.                     |
| 22                | Gun Creek Trail                                | 35                                       | 1           |               |                    |        |      |               |            |         |            |              | •           | 1378-1672, County Rd 16, Lanark, ON KOG 1KO                                                                        |
| 23                | Meisel Woods Conservation Area                 | 35                                       | 1           | 5             |                    | Е      |      | •             |            | •       |            |              | •           | 1392 N Anderson Rd, Tichborne, ON K0H 2V0. Lake view lookout.                                                      |
| 24                | Mill of Kintail Conservation Area              | 40                                       | 6           | 6.5           |                    | Е      | \$   | •             |            |         |            | •            | •           | 2854 Ramsay Concession 8, Almonte, ON KOA 1A0. 152 acres. River. Historic site and buildings.                      |
| 25                | Kate Lakes Trail                               | 40                                       | 2           | 11            | 200                | 1      |      | •             |            | •       |            |              | •           | Parking at the T junction of Concession 6 and New Road. Unmaintained road. Poison ivy. Lake views.                 |
| 26                | Blueberry Mountain                             | 45                                       | 1           | 5             | 140                | 1      |      | •             |            | •       |            | •            | •           | 502 Hills of Peace Rd, Lanark, ON KOG 1K0. Valley views. Flora and fauna. Must sign waiver at trailhead.           |