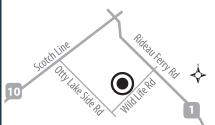

#### Landfill

666 Wildlife Road, Perth, ON

Hours of operation:

- Tuesday, Wednesday, and Friday from 8 a.m. - 4:30 p.m.
- Saturday from 8 a.m. 12 p.m.
- If a holiday falls on a Monday, the Landfill will be closed on the following Tuesday. Check perth.ca/landfill for holiday closures.

Available to Town of Perth residents only. Proof of residency required. For a list of fees and charges, visit perth.ca/landfill.