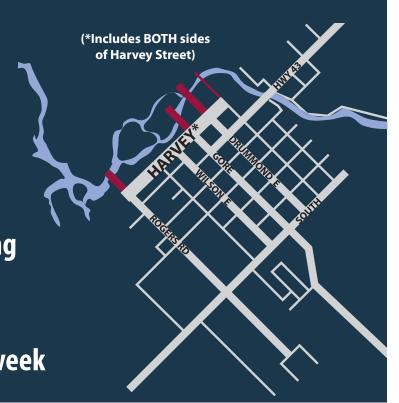

## March 2025

(\*DOES NOT include Harvey Street.

Both sides of Harvey Street are in the SOUTH ZONE)

| S  | M  | Т  | W  | Т  | F  | S  |
|----|----|----|----|----|----|----|
|    |    |    |    |    |    | 1  |
| 2  | 3  | 4  | 5  | 6  | 7  | 8  |
| 9  | 10 | 11 | 12 | 13 | 14 | 15 |
| 16 | 17 | 18 | 19 | 20 | 21 | 22 |
| 23 | 24 | 25 | 26 | 27 | 28 | 29 |
| 30 | 31 |    |    |    |    |    |